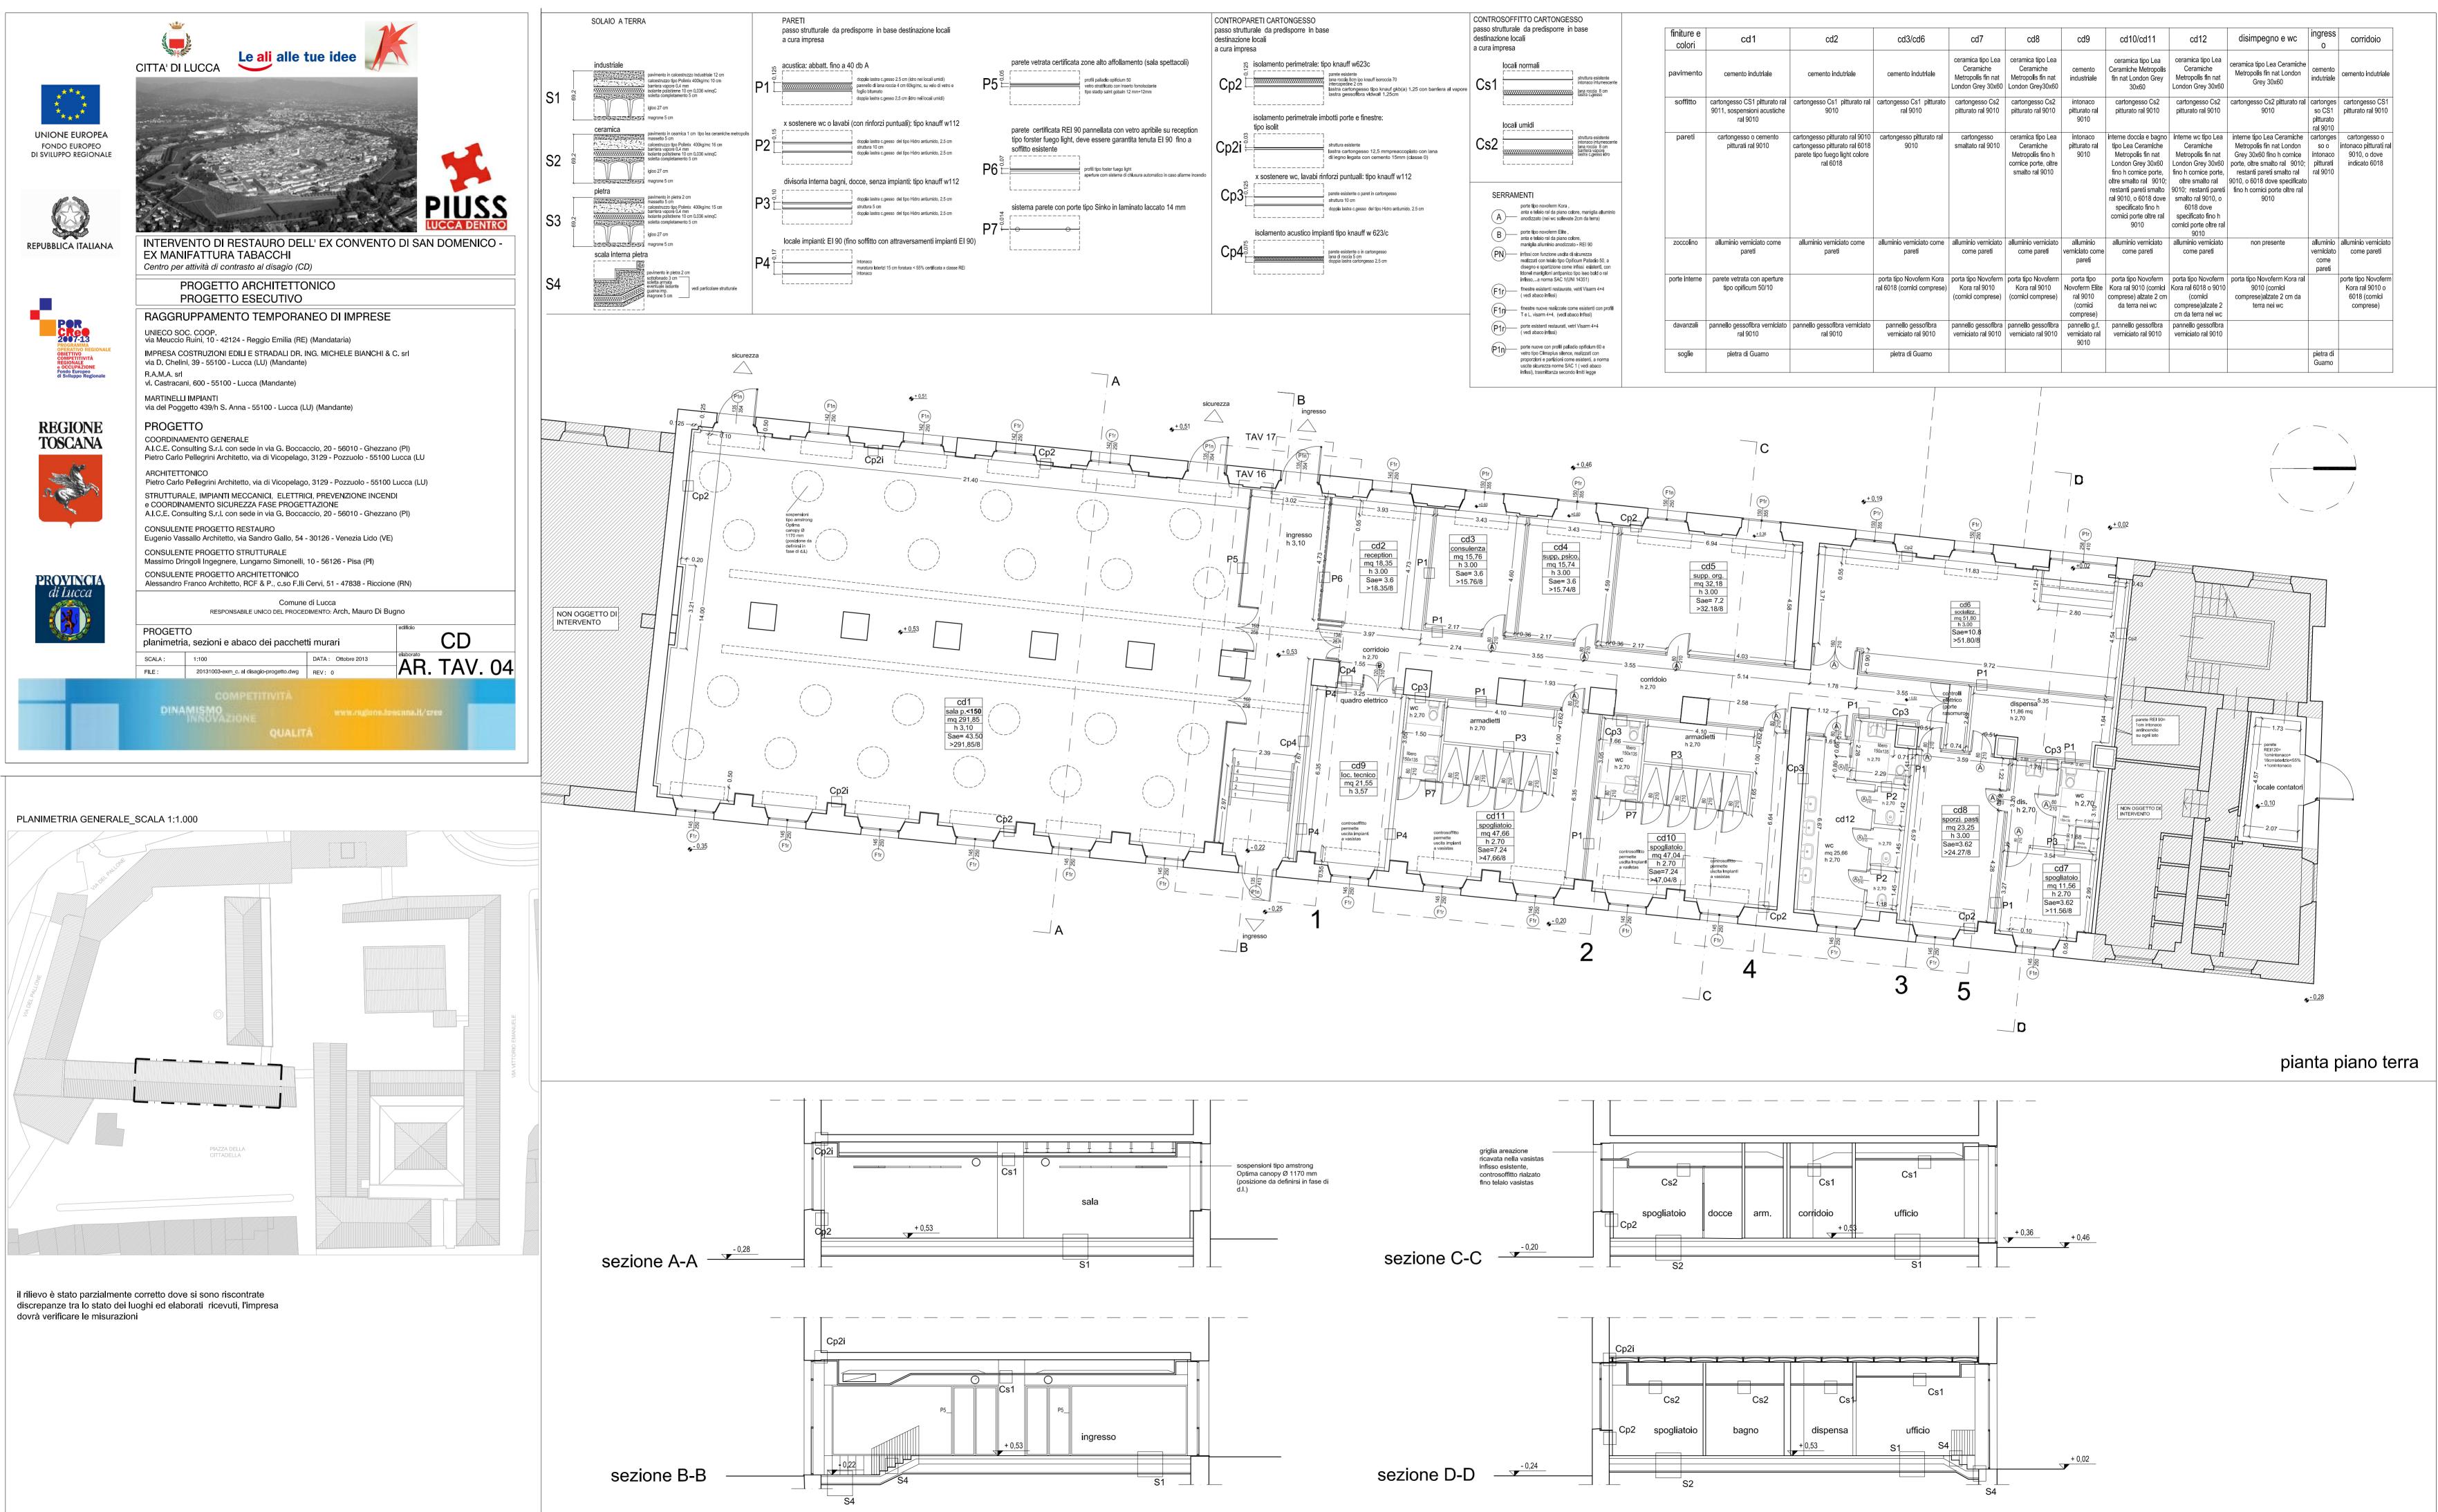

| finiture e<br>colori | cd1                                                                      | cd2                                                                                                            | cd3/cd6                                                 | cd7                                                                       | cd8                                                                                            | cd9                                                               | cd10/cd11                                                                                                                                                                                                                                              | cd12                                                                                                                                                                                                                                          | disimpegno e wc                                                                                                                                                                                                                | ingress<br>o                                           | corridoio                                                                |
|----------------------|--------------------------------------------------------------------------|----------------------------------------------------------------------------------------------------------------|---------------------------------------------------------|---------------------------------------------------------------------------|------------------------------------------------------------------------------------------------|-------------------------------------------------------------------|--------------------------------------------------------------------------------------------------------------------------------------------------------------------------------------------------------------------------------------------------------|-----------------------------------------------------------------------------------------------------------------------------------------------------------------------------------------------------------------------------------------------|--------------------------------------------------------------------------------------------------------------------------------------------------------------------------------------------------------------------------------|--------------------------------------------------------|--------------------------------------------------------------------------|
| pavimento            | cemento indutriale                                                       | cemento indutriale                                                                                             | cemento indutriale                                      | ceramica tipo Lea<br>Ceramiche<br>Metropolis fin nat<br>London Grey 30x60 | ceramica tipo Lea<br>Ceramiche<br>Metropolis fin nat<br>London Grey30x60                       | cemento<br>industriale                                            | ceramica tipo Lea<br>Ceramiche Metropolis<br>fin nat London Grey<br>30x60                                                                                                                                                                              | ceramica tipo Lea<br>Ceramiche<br>Metropolis fin nat<br>London Grey 30x60                                                                                                                                                                     | ceramica tipo Lea Ceramiche<br>Metropolis fin nat London<br>Grey 30x60                                                                                                                                                         | cemento<br>indutriale                                  | cemento indutriale                                                       |
| soffitto             | cartongesso CS1 pitturato ral<br>9011, sospensioni acustiche<br>ral 9010 | cartongesso Cs1 pitturato ral<br>9010                                                                          | cartongesso Cs1 pitturato<br>ral 9010                   | cartongesso Cs2<br>pitturato ral 9010                                     | cartongesso Cs2<br>pitturato ral 9010                                                          | intonaco<br>pitturato ral<br>9010                                 | cartongesso Cs2<br>pitturato ral 9010                                                                                                                                                                                                                  | cartongesso Cs2<br>pitturato ral 9010                                                                                                                                                                                                         | cartongesso Cs2 pitturato ral<br>9010                                                                                                                                                                                          | cartonges<br>so CS1<br>pitturato<br>ral 9010           | cartongesso CS1<br>pitturato ral 9010                                    |
| pareti               | cartongesso o cemento<br>pitturati ral 9010                              | cartongesso pitturato ral 9010<br>cartongesso pitturato ral 6018<br>parete tipo fuego light colore<br>ral 6018 | cartongesso pitturato ral<br>9010                       | cartongesso<br>smaltato ral 9010                                          | ceramica tipo Lea<br>Ceramiche<br>Metropolis fino h<br>cornice porte, oltre<br>smalto ral 9010 | intonaco<br>pitturato ral<br>9010                                 | interne doccia e bagno<br>tipo Lea Ceramiche<br>Metropolis fin nat<br>London Grey 30x60<br>fino h cornice porte,<br>oltre smalto ral 9010;<br>restanti pareti smalto<br>ral 9010, o 6018 dove<br>specificato fino h<br>cornici porte oltre ral<br>9010 | interne wc tipo Lea<br>Ceramiche<br>Metropolis fin nat<br>London Grey 30x60<br>fino h cornice porte,<br>oltre smalto ral<br>9010; restanti pareti<br>smalto ral 9010, o<br>6018 dove<br>specificato fino h<br>cornici porte oltre ral<br>9010 | interne tipo Lea Ceramiche<br>Metropolis fin nat London<br>Grey 30x60 fino h cornice<br>porte, oltre smalto ral 9010;<br>restanti pareti smalto ral<br>9010, o 6018 dove specificato<br>fino h cornici porte oltre ral<br>9010 | cartonges<br>so o<br>intonaco<br>pitturati<br>ral 9010 | cartongesso o<br>intonaco pitturati ral<br>9010, o dove<br>indicato 6018 |
| zoccolino            | alluminio verniciato come<br>pareti                                      | alluminio verniciato come<br>pareti                                                                            | alluminio verniciato come<br>pareti                     | alluminio verniciato<br>come pareti                                       | alluminio verniciato<br>come pareti                                                            | alluminio<br>verniciato come<br>pareti                            | alluminio verniciato<br>come pareti                                                                                                                                                                                                                    | alluminio verniciato<br>come pareti                                                                                                                                                                                                           | non presente                                                                                                                                                                                                                   | alluminio<br>verniciato<br>come<br>pareti              | alluminio verniciato<br>come pareti                                      |
| porte interne        | parete vetrata con aperture<br>tipo opificum 50/10                       |                                                                                                                | porta tipo Novoferm Kora<br>ral 6018 (cornici comprese) | porta tipo Novoferm<br>Kora ral 9010<br>(cornici comprese)                | porta tipo Novoferm<br>Kora ral 9010<br>(cornici comprese)                                     | porta tipo<br>Novoferm Elite<br>ral 9010<br>(cornici<br>comprese) | porta tipo Novoferm<br>Kora ral 9010 (cornici<br>comprese) alzate 2 cm<br>da terra nei wc                                                                                                                                                              | porta tipo Novoferm<br>Kora ral 6018 o 9010<br>(cornici<br>comprese)alzate 2<br>cm da terra nei wc                                                                                                                                            | porta tipo Novoferm Kora ral<br>9010 (cornici<br>comprese)alzate 2 cm da<br>terra nei wc                                                                                                                                       |                                                        | porte tipo Novoferm<br>Kora ral 9010 o<br>6018 (cornici<br>comprese)     |
| davanzali            | pannello gessofibra verniciato<br>ral 9010                               | pannello gessofibra verniciato<br>ral 9010                                                                     | pannello gessofibra<br>verniciato ral 9010              | pannello gessofibra<br>verniciato ral 9010                                | pannello gessofibra<br>verniciato ral 9010                                                     | pannello g.f.<br>verniciato ral<br>9010                           | pannello gessofibra<br>verniciato ral 9010                                                                                                                                                                                                             | pannello gessofibra<br>verniciato ral 9010                                                                                                                                                                                                    |                                                                                                                                                                                                                                |                                                        |                                                                          |
| soglie               | pietra di Guamo                                                          |                                                                                                                | pietra di Guamo                                         |                                                                           |                                                                                                |                                                                   |                                                                                                                                                                                                                                                        |                                                                                                                                                                                                                                               |                                                                                                                                                                                                                                | pietra di<br>Guamo                                     |                                                                          |